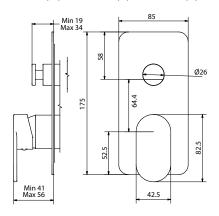

### Dimensions

85mm (w) x 110mm (d) x 175mm (h)

Features

Made in Italy

5 Years Limited Manufacturers Warranty

1 Year Limited Commercial Warranty

Manufacturers Warranty

Other Finishes - Brushed Nickel\*