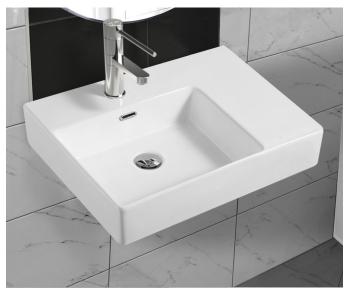

## **DESCRIPTION**

Brighten any bathroom with this stylish Wall Hung Basin with Left Hand Bowl from the Bellagio Range. This basin will be an elegant yet affordable addition to any bathroom.

Add a touch of sophistication and with the Bellagio name you are assured of style, strength and long lasting endurance.

Let the clean lines and timeless styling speak for itself, whether it be incorporated into a domestic or commercial area.

15 Years Limited Manufacturers Warranty1 Year Limited Commercial Warranty

Wall fixings included