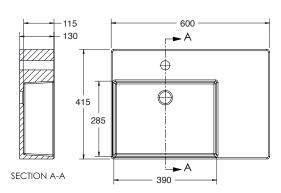

## paco jaanson

## **BELLAGIO**

Mino - 600mm Wall Hung Ceramic Washbasin - Left Hand Bowl Code: BEN-5040L



## 600mm (w) x 415mm (d) x 130mm (h)

**Dimensions** 





## **DESCRIPTION**

Brighten any bathroom with this stylish Wall Hung Basin with Left Hand Bowl from the Bellagio Range. This basin will be an elegant yet affordable addition to any bathroom.

Add a touch of sophistication and with the Bellagio name you are assured of style, strength and long lasting endurance.

Let the clean lines and timeless styling speak for itself, whether it be incorporated into a domestic or commercial area.



15 Years Limited Manufacturers Warranty1 Year Limited Commercial Warranty

Wall fixings included

Available with right hand bowl (Code: Ben-5040R)

\* Additional holes - Optional extra



Retail Pricing: BEN-5040L \$490.05 gst inclusive PACO JAANSON BATHROOM INNOVATIONS Copyright © 2018. All rights reserved. Updated: 27th January 2022.

Telephone : 1800 0