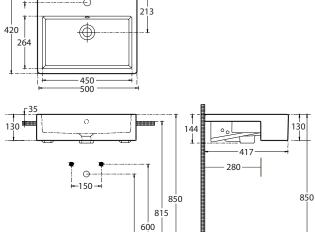

# paco jaanson

## CERAMIC © CARE

Purity 500mm Semi Recessed Ceramic Washbasin Code: ISV-10PL52050SV



#### Dimensions

500mm (w) x 420mm (d) x 130mm (h)



550

## **DESCRIPTION**

The Paco Jaanson Care range is committed to providing innovative solutions formed through knowledge and insight to ensure critical living hubs like bathrooms are designed to fully consider the needs of users and their carer's, to maximise independence and a greater degree of user comfort, dignity, respect and safety.

Their aged care and disability solutions are adaptable and allow flexibility when renovations or redesign is being considered. Benelli puts the user first so you can choose Paco Jaanson with confidence.



### **Features**

One tap hole

Overflow supplied standard

Plug and waste not included

Vitreous china

15 Years Limited Manufacturers Warranty

1 Year Limited Commercial Warranty

\*Additional holes - Optional extra

## PRICING STRUCTURE

Retail