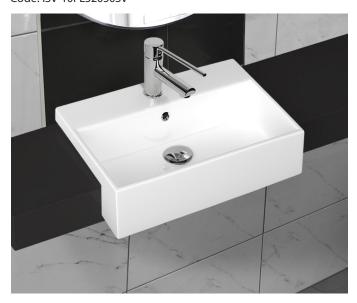

## CERAMIC © CARE

Purity 500mm Semi Recessed Ceramic Washbasin Code: ISV-10PL52050SV

### **Features**

One tap hole

Overflow supplied standard

Plug and waste not included

Vitreous china

15 Years Limited Manufacturers Warranty

1 Year Limited Commercial Warranty

\*Additional holes - Optional extra