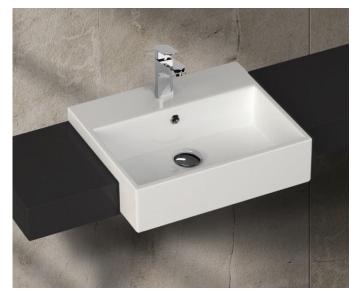

# paco jaanson

ISVEA 🔊 1962 ITALIA

Purita Sharp - 500mm Semi Recessed Basin White Product Code: ISV-10PL52050SV

#### Dimensions

500mm (w) x 420mm (d) x 130mm (h)

## **DESCRIPTION**

The Purita Sharp collection, designed and manufactured in Italy, offers fine detailing without compromising on practicality.

Characterized by the pure clarity in every detail, Purita collection brings beauty and calmness to the bathroom.