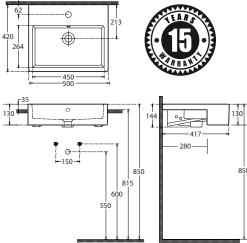

#### Dimensions

500mm (w) x 420mm (d) x 130mm (h)

### **Features**

One tap hole

Overflow supplied standard

Plug and waste not included

Vitreous china

15 Years Limited Manufacturers Warranty

1 Year Limited Commercial Warranty

Additional holes - Optional extra