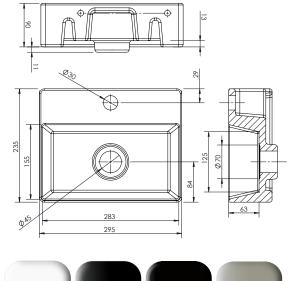

#### Dimensions

295mm (w) x 235mm (d) x 90mm (h)

\*Indent Order Only

#### Features

1 Tap Hole Standard Plug & Waste Not Included Timeless Geometries

15 Years Limited Manufacturers Warranty

1 Year Limited Commercial Warranty

PACO JAANSON BATHROOM INNOVATIONS Copyright © 2020. All rights reserved. Updated 19th March 2021.