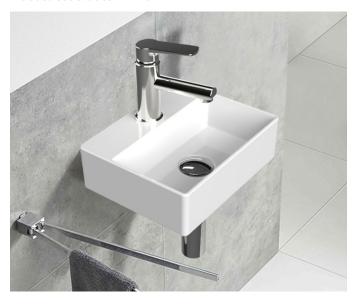

### **BOCCHI**

Petite - Wall Hung Basin Product Code: Bocchi-1470

## **DESCRIPTION**

To create simple shapes with a unique elegance, these few words express the soul of Bocchi series. Clean and essential geometries make Bocchi a timeless item and not a fad.

The pure elegance of Petite, now available as a wall hung basin, complements those that desire modern design with ease of cleaning.

European design at its best!

Designer Claudia Damelon