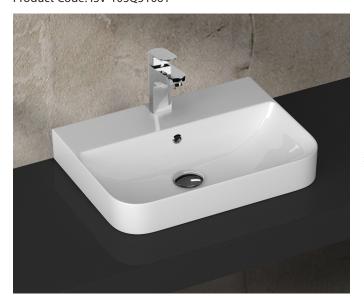

## paco jaanson

ISVEA (1962 ITALIA

Sott Aqua Sharp - 600mm Wall / Bench Basin White Product Code: ISV-10SO51061

**Dimensions** 605mm (w) x 500mm (d) x 130mm (h)

## DESCRIPTION

The Sott Agua Sharp collection, designed and manufactured in Italy, offers fine detailing without compromising on practicality.

Understanding bathroom expectations in the best way and creating designs accordingly, the Nativita Design House carries out studies that generate solutions which develop the design culture of institutions.

Nativita Design House Studio impress by the diversity offered in the designs of the Isvea washbasin collection.

Consider this a statement piece that is both furniture and a dramatic focus for any bathroom.