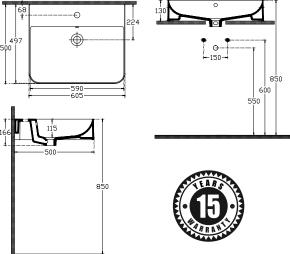

## paco jaanson

ISVEA (1962 ITALIA

Sott Aqua Sharp - 600mm Wall / Bench Basin White Product Code: ISV-10SO51061

**Dimensions** 605mm (w) x 500mm (d) x 130mm (h)

## PRICING STRUCTURE

**Retail Pricing:** Gloss White \$660.00 gst inclusive

With Taphole + Overflow Suitable for Furniture + Wall Mounting Plug + Waste Not Included Available in 480, 570 + 600mm 15 Years Limited Manufacturers Warranty 1 Year Limited Commercial Warranty