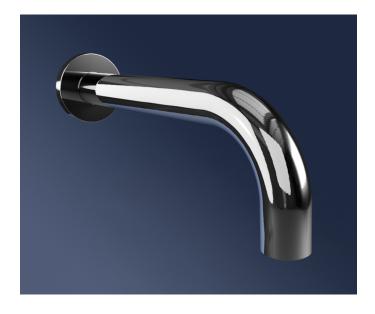

### TOLEDO

Bath Spout - Polished Chrome Product Code: 40896

#### Features

Minimalist Bath Spout
Heavyweight Solid Brass Construction
Stylish Chrome Plated Finish
15 Years Limited Manufacturers Warranty
1 Year Limited Commercial Warranty

Other Finishes - Matt Black\*