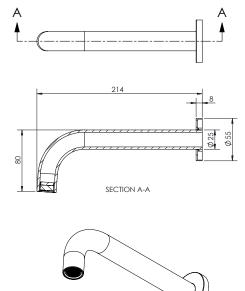

# paco jaanson

### TOLEDO

Bath Spout - Polished Chrome Product Code: 40896



#### Dimensions 55mm (w) x 214mm (d) x 92mm (h)



## **DESCRIPTION**

Every piece in the Toledo tapware range is the result of an evolution of thought and purpose that can only be achieved with the collaboration of knowledge and experience of the best professionals drawn from architecture, graphic,industrial and fashion design. All disciplines brought together to develop and create something truely special.

Whether selected for quality, for design or for function the Toledo Range will continue to please well into the future.

Le compressión

#### Features

Minimalist Bath Spout
Heavyweight Solid Brass Construction
Stylish Chrome Plated Finish
15 Years Limited Manufacturers Warranty
1 Year Limited Commercial Warranty

Other Finishes - Matt Black\*

- Matt White\*
- Bronze\*
- Aged Bronze\*
- Rose Gold\*
- Platinum\*
- Copper\*
- Brass\*