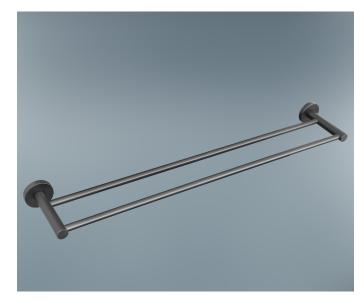

## MONZA

Bathroom Accessories - 600mm Double Towel Rail Product Code: EV-13110-GM

## PRICING STRUCTURE

Retail Pricing: Double Towel Rail EV-13110-GM \$168.00 gst inclusive

Overall Dimensions 650mm (w) x 118mm (d) x 50mm (h)

Equisite Gunmetal Finish

7 Years Limited Manufacturers Warranty 1 Year Limited Commercial Warranty Complete Range