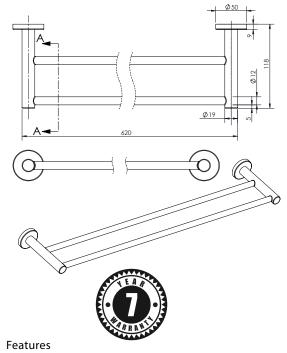

## PRICING STRUCTURE

Retail Pricing: Double Towel Rail EV-13110-GM \$168.00 gst inclusive

Overall Dimensions 650mm (w) x 118mm (d) x 50mm (h)

Equisite Gunmetal Finish

7 Years Limited Manufacturers Warranty 1 Year Limited Commercial Warranty Complete Range