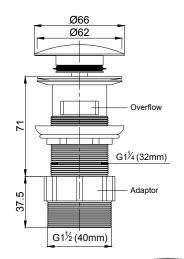

## Projection

Mushroom Plug + Waste with Overflow - Matt Black Codes: Hi-P&W03-MB (With Overflow). Hi-P&W03-MB-NOO/F (Without Overflow).

Here the plug is screwed to a plunger mechanism that is part of a removable cartridge. The entire cartridge comes out for easy cleaning, removal of blockages or replacement.

## PRICING STRUCTURE

Retail Pricing: Matt Black Finish \$75.00 gst inclusive

Features Suitable for Basins Stylish Matt Black Finish

**Brass Construction** 

15 Years Limited Manufacturers Warranty
1 Year Limited Commercial Warranty
Matt Black Finish - 1 Year Limited Warranty
40mm Connection to Trap
Water Mark Approved