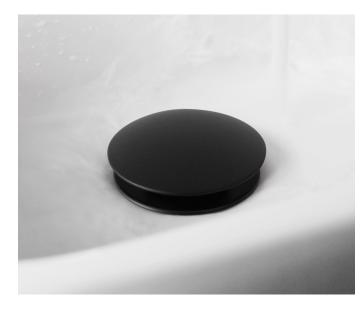

## Projection

Mushroom Plug + Waste with Overflow - Matt Black Codes: Hi-P&W03-MB (With Overflow). Hi-P&W03-MB-NOO/F (Without Overflow).

## DESCRIPTION

This basin Plug & Waste has been built from the best available materials and has been manufactured to the highest Australian and overseas standards.

A stylish and practical Black Satin pop-up plug & waste that will enhance any ceramic basin. No matter what bathroom style you wish to create, your ceramic basin will be the central design element with this inclusion.