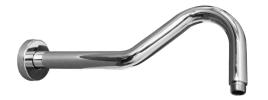

## Projection

Wall Mount Shower Arm 340mm - Polished Chrome Finish Product Code: HI-905A

Overall Dimensions 60mm (w) x 330mm (d) x 135mm (h)

This wall mount shower arm is constructed from high quality brass for long lasting durability. Its high quality finish and construction will look great in any bathroom, and its simple to install.

Distinction and magnificence emerges from the freshness of each design piece.