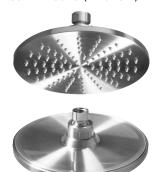

#### **Features**

High Quality Brass Construction
Sleek Modern Design
Polished Chrome Finish
1/2" Male Thread
7 Years Limited Manufacturers Warranty
1 Year Limited Commercial Warranty
Ideal for use with Project Shower Head:

200mm Round (HI-976A)