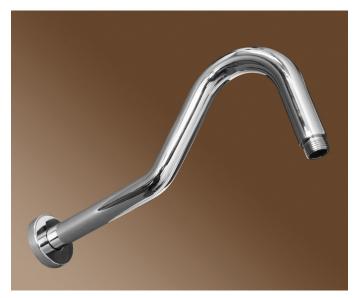

## Projection

Wall Mount Shower Arm 340mm - Polished Chrome Finish Product Code: HI-905A

Overall Dimensions 60mm (w) x 330mm (d) x 135mm (h)

This wall mount shower arm is constructed from high quality brass for long lasting durability. Its high quality finish and construction will look great in any bathroom, and its simple to install.

Distinction and magnificence emerges from the freshness of each design piece.