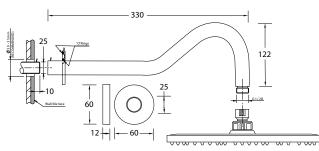

## Projection

Wall Mount Shower Arm 340mm - Polished Chrome Finish Product Code: HI-905A

Overall Dimensions 60mm (w) x 330mm (d) x 135mm (h)