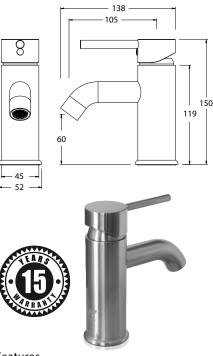

#### Overall Dimensions 52mm (w) x 142mm (d) x 150mm (h)

#### Features

Minimalist Basin Mixer Tap Heavyweight Solid Brass Construction Stylish Brushed Nickel Finish Suitable for Basins - One Pre-Drilled Hole 15 Years Limited Manufacturers Warranty 1 Year Limited Commercial Warranty 6 Star Wels- 3 Litres Per Minute Also Available in Gunmetal Finish (Code: ALS-38112-GM)