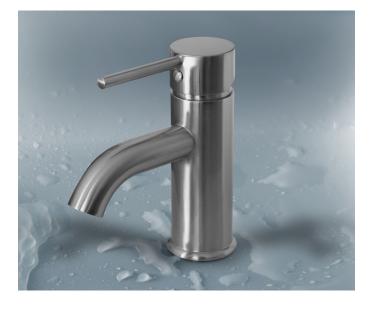

## RONDO

Basin Mixer - Brushed Nickel Product Code: ALS-38112-BN

### DESCRIPTION

The Rondo Range is a select group of exceptional pieces of high-quality design, artistic and hi-tech. Captivating and enthralling there is something to enhance any bathroom space that is designed with an evolutionary flair and suitable for the consumer that demands the highest level of finish.

#### Features

Minimalist Basin Mixer Tap Heavyweight Solid Brass Construction Stylish Brushed Nickel Finish Suitable for Basins - One Pre-Drilled Hole 15 Years Limited Manufacturers Warranty 1 Year Limited Commercial Warranty 6 Star Wels- 3 Litres Per Minute Also Available in Gunmetal Finish (Code: ALS-38112-GM)