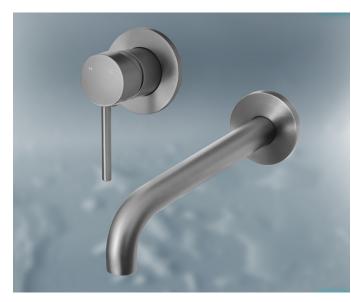

# RONDO

Wall Mixer with Spout - Brushed Nickel

Product Code: ALS-38117-BN (Mixer ALS-38106-BN - Spout 40897-BN)

#### Features

Minimalist Wall Mixer Tap & Spout Heavyweight Solid Brass Construction Stylish Brushed Nickel Finish Body Extension Kit Available 6 Star Wels 3.5 Litres Per Minute 15 Years Limited Manufacturers Warranty 1 Year Limited Commercial Warranty Also Available in Gunmetal Finish (Code: ALS-38117-GM)