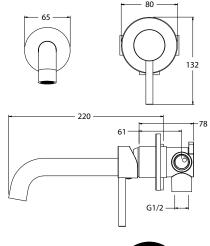

## PRICING STRUCTURE

Retail Pricing: ALS-38117-BN (Brushed Nickel) \$425.00 gst inclusive

ALS-38117-GM (Gunmetal) \$425.00 gst inclusive Wall Mixer Dimensions 80mm (w) x 98mm (d) x 132mm (h)

Spout Dimensions 65mm (w) x 220mm (d) x 80mm (h)