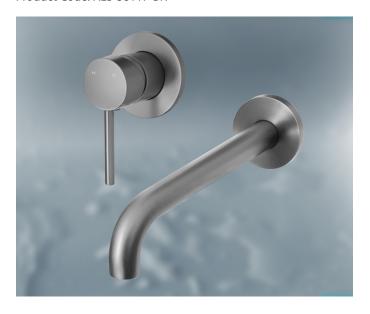

### RONDO

Wall Mixer with Spout - Brushed Nickel Product Code: ALS-38117-BN

# **DESCRIPTION**

The Rondo Range is a select group of exceptional pieces of high-quality design, artistic and hi-tech. Captivating and enthralling there is something to enhance any bathroom space that is designed with an evolutionary flair and suitable for the consumer that demands the highest level of finish.

#### **Features**

Minimalist Wall Mixer Tap & Spout
Heavyweight Solid Brass Construction
Stylish Brushed Nickel Finish
Body Extension Kit Available
15 Years Limited Manufacturers Warranty
1 Year Limited Commercial Warranty
Also Available in Gunmetal Finish
(Code: ALS-38117-GM)