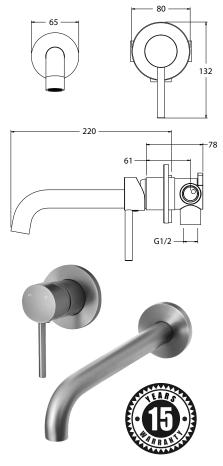

## PRICING STRUCTURE

Retail Pricing:

ALS-38117-BN (Brushed Nickel) ALS-38117-GM (Gunmetal) \$425.00 gst inclusive \$425.00 gst inclusive

Wall Mixer Dimensions 80mm (w) x 98mm (d) x 132mm (h)

Spout Dimensions 65mm (w) x 220mm (d) x 80mm (h)

#### **Features**

Minimalist Wall Mixer Tap & Spout
Heavyweight Solid Brass Construction
Stylish Brushed Nickel Finish
Body Extension Kit Available
15 Years Limited Manufacturers Warranty
1 Year Limited Commercial Warranty
Also Available in Gunmetal Finish
(Code: ALS-38117-GM)