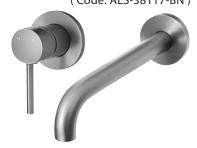

#### **Features**

Minimalist Wall Mixer Tap & Spout
Heavyweight Solid Brass Construction
Stylish Brushed Gunmetal Finish
Body Extension Kit Available
6 Star Wels 3.5 Litres Per Minute
15 Years Limited Manufacturers Warranty
1 Year Limited Commercial Warranty
Also Available in Brushed Nickel Finish
(Code: ALS-38117-BN)