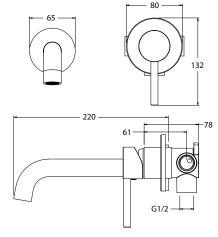

## PRICING STRUCTURE

Retail Pricing:

ALS-38117-GM (Gunmetal) ALS-38117-BN (Brushed Nickel) \$425.00 gst inclusive \$425.00 gst inclusive

Wall Mixer Dimensions 80mm (w) x 98mm (d) x 132mm (h) Spout Dimensions

65mm (w) x 220mm (d) x 80mm (h)