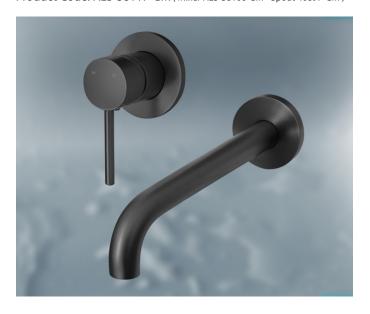

## RONDO

Wall Mixer with Spout - Gunmetal Finish
Product Code: ALS-38117-GM (Mixer ALS-38106-GM - Spout 40897-GM)

#### **Features**

Minimalist Wall Mixer Tap & Spout
Heavyweight Solid Brass Construction
Stylish Brushed Gunmetal Finish
Body Extension Kit Available
6 Star Wels 3.5 Litres Per Minute
15 Years Limited Manufacturers Warranty
1 Year Limited Commercial Warranty
Also Available in Brushed Nickel Finish
(Code: ALS-38117-BN)