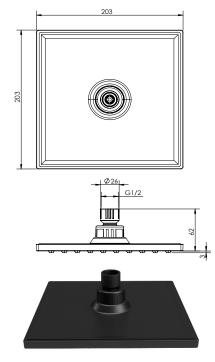

This square rain shower head is large with a 200mm by 200mm edge, providing an indulgent rainfall of water. Its high quality finish and construction will look great in any bathroom, and its simple to install.