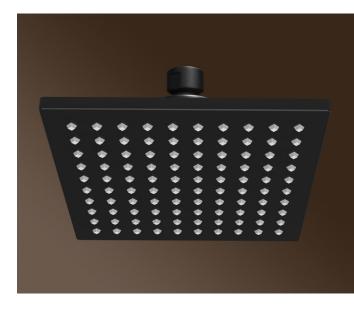

## Projection

Square Shower Head 200mm - Matt Black Finish Product Code: Hi-990A-MB

This square rain shower head is large with a 200mm by 200mm edge, providing an indulgent rainfall of water. Its high quality finish and construction will look great in any bathroom, and its simple to install.

#### Features

Ceiling Mount Swivel included Wall + Ceiling Mount Arms Available Anticalcination Head Stylish Matt Black Finish 5 Star Wels - 5.5 Litres Per Minute 7 Years Limited Manufacturers Warranty 1 Year Limited Commercial Warranty Matt Black Finish - 1 Year Limited Warranty Also available in Polished Chrome Code: Hi-990A