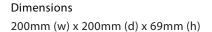

This square rain shower head is large with a 200mm by 200mm edge, providing an indulgent rainfall of water. Its high quality finish and construction will look great in any bathroom, and its simple to install.