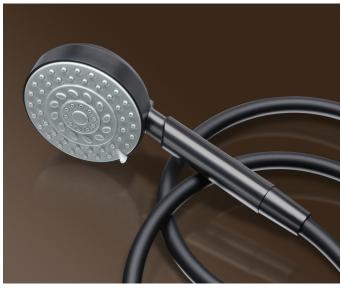

Project Shower Rails offer the functionality of adjustable height for the unit along the standard wall rail. All products in the collection of rail showers have hand sets that can be lifted and used as a hand shower which can be used to clean the body and the shower recess.

Hand showers offer the functionality of a fixed-point shower with the versatility of a moveable shower head which can be used to clean the body as well as the shower recess.

#### Rail Dimensions 48mm (w) x 71mm (d) x 644mm (h)

- Normal Spray
- Mist Spray
- Firm Jet Spray

5 Star - Wels 5.5 Litres Per Minute
7 Years Limited Manufacturers Warranty
1 Year Limited Commercial Warranty
Gunmetal Finish - 1 Year Limited Warranty
Super Smooth Rail System
Round Elbow ( Hi-C1ELBOW-GM ) Included