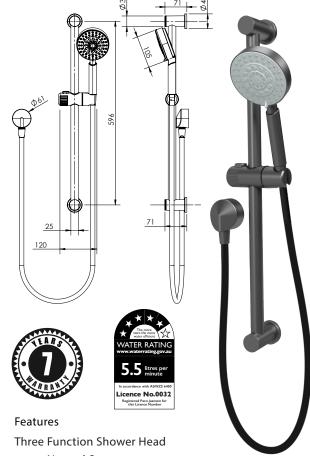

### **PROJECTION**

La Douche Shower Rail Set - Gunmetal Finish Product Code: Hi-HFD850-GM

#### Rail Dimensions 48mm (w) x 71mm (d) x 644mm (h)

- Normal Spray
- Mist Spray
- Firm Jet Spray

5 Star - Wels 5.5 Litres Per Minute
7 Years Limited Manufacturers Warranty
1 Year Limited Commercial Warranty
Gunmetal Finish - 1 Year Limited Warranty
Super Smooth Rail System
Round Elbow ( Hi-C1ELBOW-GM ) Included