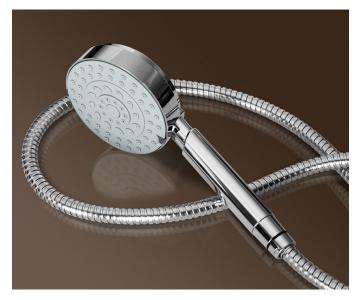

Project Shower Rails offer the functionality of adjustable height for the unit along the standard wall rail. All products in the collection of rail showers have hand sets that can be lifted and used as a hand shower which can be used to clean the body and the shower recess.

Hand showers offer the functionality of a fixed-point shower with the versatility of a moveable shower head which can be used to clean the body as well as the shower recess.

#### **Rail Dimensions** 48mm (w) x 71mm (d) x 644mm (h)

Three Function Shower Head

- Normal Spray
- Mist Spray
- Firm Jet Spray

7 Years Limited Manufacturers Warranty 1 Year Limited Commercial Warranty 5 Star - Wels 5.5 Litres Per Minute Super Smooth Rail System Round Elbow (Hi-C1ELBOW) Included