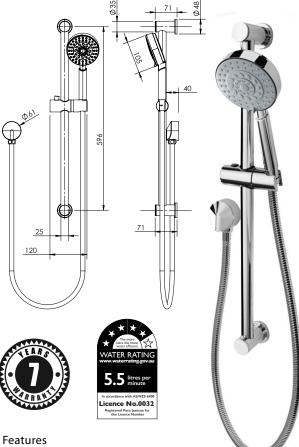

#### **Rail Dimensions** 48mm (w) x 71mm (d) x 644mm (h)

Three Function Shower Head

- Normal Spray
- Mist Spray
- Firm Jet Spray

7 Years Limited Manufacturers Warranty 1 Year Limited Commercial Warranty 5 Star - Wels 5.5 Litres Per Minute Super Smooth Rail System Round Elbow (Hi-C1ELBOW) Included