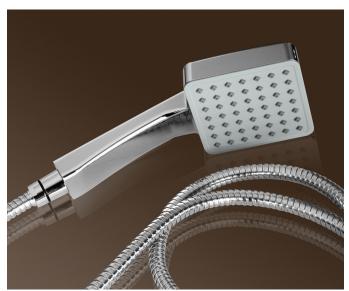

Project Shower Rails offer the functionality of adjustable height for the unit along the standard wall rail. All products in the collection of rail showers have hand sets that can be lifted and used as a hand shower which can be used to clean the body and the shower recess.

Hand showers offer the functionality of a fixed-point shower with the versatility of a moveable shower head which can be used to clean the body as well as the shower recess.

### Features

Single Function Hand Shower
7 Years Limited Manufacturers Warranty
1 Year Limited Commercial Warranty
5 Star - Wels 5.5 Litres Per Minute
Super Smooth Rail System
Square Elbow ( Hi-C2SQ ) included