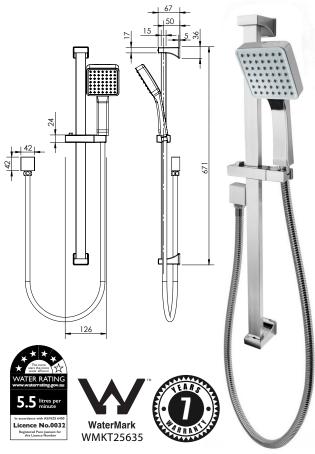

## **PROJECTION**

Scondro Shower Rail Set - Polished Chrome Product Code: Hi-DAC861

#### **Rail Dimensions**

99mm (w) x 180mm (d) x 647mm (h)

### Features

Single Function Hand Shower
7 Years Limited Manufacturers Warranty
1 Year Limited Commercial Warranty
5 Star - Wels 5.5 Litres Per Minute
Super Smooth Rail System
Square Elbow ( Hi-C2SQ ) included