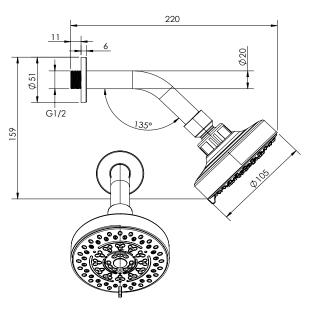

## Projection

La Douche Wall Arm with Swivel Shower Head Set Product Code: Hi-852

Overall Dimensions 105mm (w) x 220mm (d) x 159mm (h)