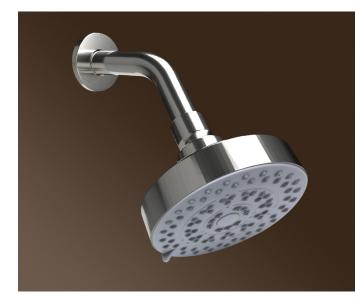

#### DESCRIPTION

Choosing the right shower for your bathroom is not just about good looks and design, it's also important to recognise the function you want it to perform in order to get the best possible result. It's about form + function, + the Projection Range offers something for every consideration.

This wall arm with multi function swivel shower head offers three spray options for added functionality. Its high quality finish and construction will look great in any bathroom, and its simple to install.

#### Features

Three Function Shower Head Solid Brass Construction Easy clean Silicone Nozzles Durable Polished Chrome Finish 3 Star Wels - 9.0 Litres Per Minute 7 Years Limited Manufacturers Warranty 1 Year Limited Commercial Warranty