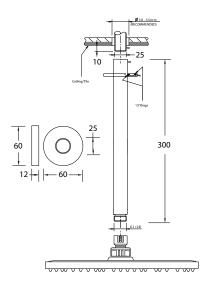

## Projection

Ceiling Mount Shower Arm 300mm Matt Black Finish

Overall Dimensions 60mm (w) x 60mm (d) x 300mm (h)