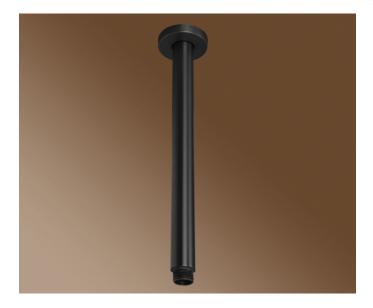

## Projection

Ceiling Mount Shower Arm 300mm Matt Black Finish

Overall Dimensions 60mm (w) x 60mm (d) x 300mm (h)

This ceiling mount shower arm is constructed from high quality brass for long lasting durability. Its high quality finish and construction will look great in any bathroom, and its simple to install.

Distinction and magnificence emerges from the freshness of each design piece.