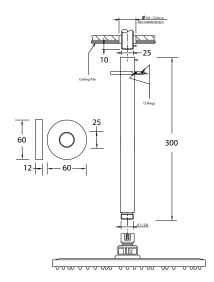

#### Overall Dimensions 60mm (w) x 60mm (d) x 300mm (h)

Features High Quality Brass Construction Polished Chrome Finish 1/2" Male Thread 7 Years Limited Manufacturers Warranty 1 Year Limited Commercial Warranty Special Surface Finishes - 1 Year Limited Warranty Also available in Matt Black (HI-907B-MB) Brushed Nickel (HI-907B-BN) Gunmetal (HI-907B-GM) Ideal for use with Project Shower Head : 200mm Round (HI-976A)