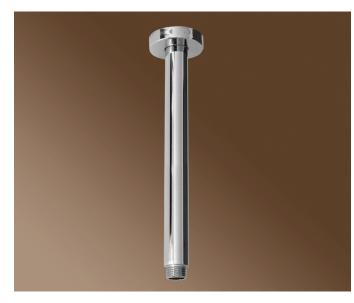

## Projection

Ceiling Mount Shower Arm 300mm Polished Chrome Finish

This ceiling mount shower arm is constructed from high quality brass for long lasting durability. Its high quality finish and construction will look great in any bathroom, and its simple to install.

Distinction and magnificence emerges from the freshness of each design piece.