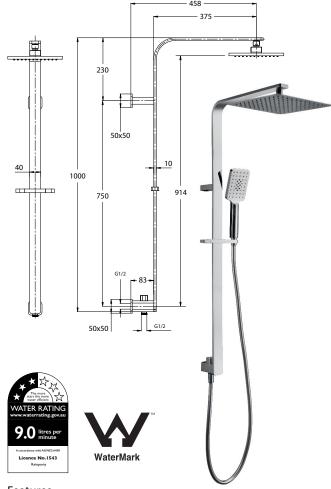

#### Rail Dimensions 200mm (w) x 458mm (d) x 1000mm (h)

#### Features

Large 200mm Rainfall Shower Head
Multi-Function Hand Shower with Click Button
7 Years Limited Manufacturers Warranty
1 Year Limited Commercial Warranty
3 Star - Wels 9 Litres Per Minute (Code: C73184)
Super Smooth Rail System
Bottom Water Inlet