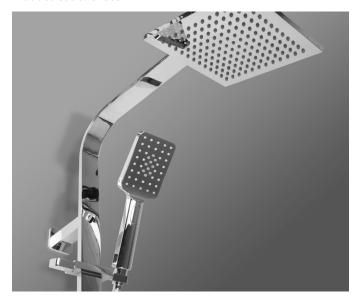

This large 200mm square rain shower head provides an indulgent rainfall of water. Its high quality finish and construction will look great in any bathroom, and its simple to install.

The hand showers offer the functionality of a fixed-point shower with the versatility of a moveable showerhead which can be used to clean the body and the shower recess.