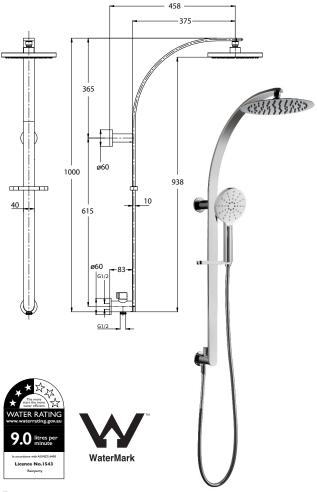

### PRICING STRUCTURE

Retail Pricing: Polished Chrome \$770.00 gst inclusive

Rail Dimensions 200mm (w) x 458mm (d) x 1000mm (h)

#### Features

Large 200mm Rainfall Shower Head Multi - Function Hand Shower with Click Button 7 Years Limited Manufacturers Warranty 1 Year Limited Commercial Warranty 3 Star Wels - 9 Litres Per Minute (Code C73183) Super Smooth Rail System Bottom Water Inlet Anticalcination Water Outlets Watermark Lic. 22655 Available in Matt Black Finish