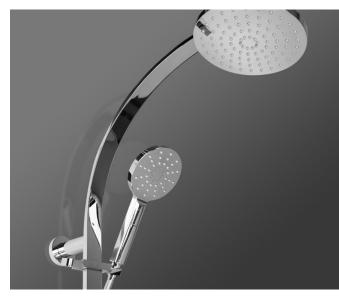

This large 200mm round rain shower head provides an indulgent rainfall of water. Its high quality finish and construction will look great in any bathroom, and its simple to install.

The hand showers offer the functionality of a fixed-point shower with the versatility of a moveable showerhead which can be used to clean the body and the shower recess.

#### Features

Large 200mm Rainfall Shower Head Multi - Function Hand Shower with Click Button 7 Years Limited Manufacturers Warranty 1 Year Limited Commercial Warranty 3 Star Wels - 9 Litres Per Minute (Code C73183) Super Smooth Rail System Bottom Water Inlet Anticalcination Water Outlets Watermark Lic. 22655 Available in Matt Black Finish