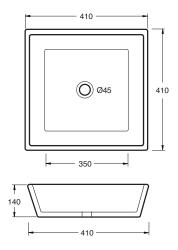

#### Dimensions

410mm (w) x 410mm (d) x 140mm (h)

Features
Bench Mount Only
Plug + Waste Not Included
Ceramic Construction
Sleek Modern Design
15 Years Limited Manufacturers Warranty

1 Year Limited Commercial Warranty
Square Style with Slim Clean Lines