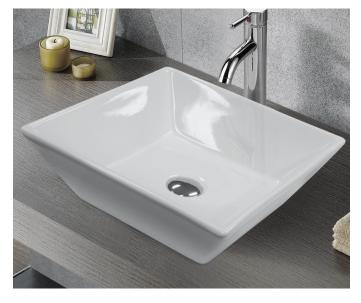

### BELLAGIO

Pitagora Mark II - 410mm Bench Mount Basin - White Product Code: CL-1061

# DESCRIPTION

This simply stunning range of basins include a unique blend of theoretical and practical living. Created by a mix of designers with current practical industry experience and international reputations as scholars means that you have the ability to combine critical thinking & creative activity into any bathroom.

#### Dimensions

410mm (w) x 410mm (d) x 140mm (h)

Features
Bench Mount Only
Plug + Waste Not Included
Ceramic Construction
Sleek Modern Design
15 Years Limited Manufacturers Warranty

1 Year Limited Commercial Warranty
Square Style with Slim Clean Lines