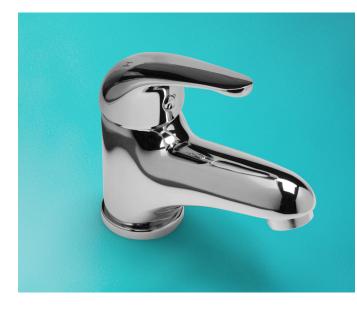

## STANDART

Basin Mixer - Solid Handle - Polished Chrome Product Code: ALS-41302SLD

Inherent in every Standart component are the best grade materials steming from the highest level of thinking.

accord for you

Overall Dimensions 48mm (w) x 144mm (d) x 120mm (h)

Features Complete with Solid Handle Solid Brass Construction Stylish Chrome Plated Finish 5 Star Wels - 5.0 Litres Per Minute 15 Years Limited Manufacturers Warranty 1 Year Limited Commercial Warranty