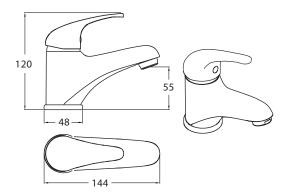

Inherent in every Standart component are the best grade materials steming from the highest level of thinking.

accord for you

Overall Dimensions 48mm (w) x 144mm (d) x 120mm (h)

Features Complete with Solid Handle Solid Brass Construction Stylish Chrome Plated Finish 5 Star Wels - 5.0 Litres Per Minute 15 Years Limited Manufacturers Warranty 1 Year Limited Commercial Warranty