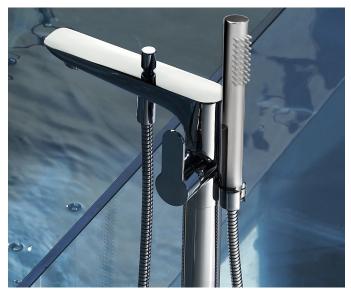

## **DESCRIPTION**

Jabra Freestanding Bath Mixer with Chrome Hand Shower provide fingertip control for flow and temperature, a stunning simplicity that proves beyond doubt that less really can mean more. Give a clean, minimalist aesthetic appeal to any home.

The straight lines and curved angles make this freestanding bath mixer tap ideal for many contemporary bathroom designs. It is coated with polished chrome for a mirror like finish to show hospitality.