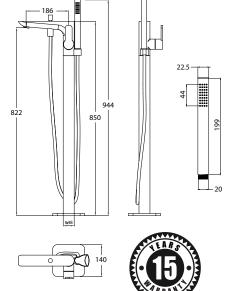

## PRICING STRUCTURE

**Retail Pricing:** Handshower as Spare **Chrome Plated Brass** Code: NUOVA-SLLI5402 \$1,295.00 gst inclusive \$150.00 gst inclusive

**Dimensions** 143mm (w) x 220mm (d) x 944mm (h)

**Features Solid Brass Construction** Minimalist Styling Swivel outlet Immaculate Polished Chrome Inlet- 1/2 Female Flexible 3 Star-Wels 9.0 Lpm (Handshower) 15 Years Limited Manufacturers Warranty 1 Year Limited Commercial Warranty