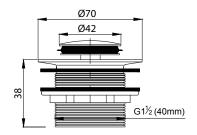

Here the plug is screwed to a plunger mechanism that is part of a removable cartridge. The entire cartridge comes out for easy cleaning, removal of blockages or replacement.

le company n

Overall Dimensions 70mm (w) x 70mm (d) x 60mm (h)

Features
Suitable for Baths
Stylish Brushed Nickel Finish
Brass Construction
15 Years Limited Manufacturers Warranty
1 Year Limited Commercial Warranty
Brushed Nickel Finish - 1 Year Limited Warranty
40mm Connection to Trap
Water Mark Approved