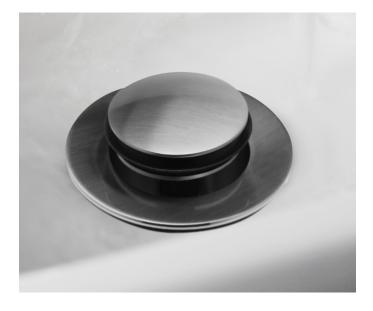

## **DESCRIPTION**

This bath Plug & Waste has been built from the best available materials and has been manufactured to the highest Australian and overseas standards.

A stylish and practical Brushed Nickel pop-up plug & waste that will enhance any bath tub. No matter what bathroom style you wish to create, your bath tub will be the central design element with this inclusion.

Here the plug is screwed to a plunger mechanism that is part of a removable cartridge. The entire cartridge comes out for easy cleaning, removal of blockages or replacement.

le company n

Overall Dimensions 70mm (w) x 70mm (d) x 60mm (h)

Features
Suitable for Baths
Stylish Brushed Nickel Finish
Brass Construction
15 Years Limited Manufacturers Warranty
1 Year Limited Commercial Warranty
Brushed Nickel Finish - 1 Year Limited Warranty
40mm Connection to Trap
Water Mark Approved