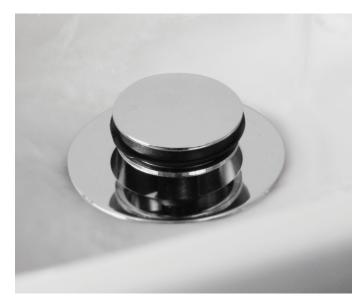

## DESCRIPTION

This bath Plug & Waste has been built from the best available materials and has been manufactured to the highest Australian and overseas standards.

A stylish and practical Polished Chrome pop-up plug & waste that will enhance any bath tub. No matter what bathroom style you wish to create, your bath tub will be the central design element with this inclusion.

Here the plug is screwed to a plunger mechanism that is part of a removable cartridge. The entire cartridge comes out for easy cleaning, removal of blockages or replacement.