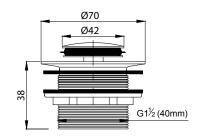

## PRICING STRUCTURE

Retail Pricing: Polished Chrome Finish \$26.40 gst inclusive

Overall Dimensions 70mm (w) x 70mm (d) x 60mm (h)

Features Suitable for Baths Stylish Polished Chrome Finish Brass Construction 15 Years Limited Manufacturers Warranty 1 Year Limited Commercial Warranty 40mm Connection to Trap Water Mark Approved