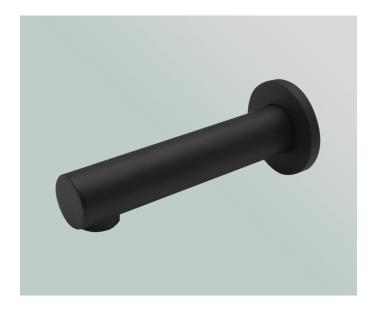

## RONDO

Bath Spout - Matt Black 150mm Code: ALS-40897-MB

#### Features

Minimalist Bath Spout
Heavyweight Solid Brass Construction
Stylish Matt Black Finish
7 Years Limited Manufacturers Warranty
1 Year Limited Commercial Warranty
Matt Black Finish - 1 Year Limited Warranty
Available in Polished Chrome Code: ALS-40897