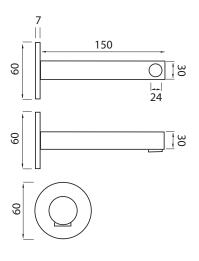

# paco jaanson

## RONDO

Bath Spout - Matt Black 150mm Code: ALS-40897-MB



### Dimensions 60mm (w) x 150mm (d) x 60mm (h)



# **DESCRIPTION**

The Rondo Range is a select group of exceptional pieces of high-quality design, artistic and hi-tech. Captivating and enthralling there is something to enhance any bathroom space that is designed with an evolutionary flair and suitable for the consumer that demands the highest level of finish.

Crafting a range involves attending to every aspect of bathroom space innovation and future direction and advancement. The design approach is focused on identifying the value of achieving a rich and performative user experience, both physical and visual. It is critical as part of each products performance and to maintain a level of impact that is as vital as it is functional.

#### Features

Minimalist Bath Spout
Heavyweight Solid Brass Construction
Stylish Matt Black Finish
7 Y