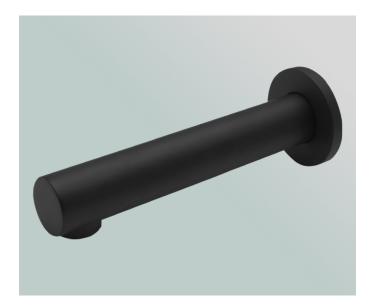

## RONDO

Bath Spout - Matt Black 180mm Code: ALS-40894-MB

### Dimensions 60mm (w) x 180mm (d) x 60mm (h)

#### Features

Minimalist Bath Spout
Heavyweight Solid Brass Construction
Stylish Matt Black Finish
7 Years Limited Manufacturers Warranty
1 Year Limited Commercial Warranty
Matt Black Finish - 1 Year Limited Warranty
Available in Polished Chrome Code: ALS-40894