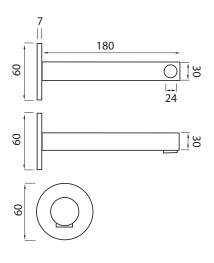

# paco jaanson

## RONDO

Bath Spout - Matt Black 180mm Code: ALS-40894-MB



### Dimensions 60mm (w) x 180mm (d) x 60mm (h)



# **DESCRIPTION**

The Rondo Range is a select group of exceptional pieces of high-quality design, artistic and hi-tech. Captivating and enthralling there is something to enhance any bathroom space that is designed with an evolutionary flair and suitable for the consumer that demands the highest level of finish.

Crafting a range involves attending to every aspect of bathroom space innovation and future direction and advancement. The design approach is focused on identifying the value of achieving a rich and performative user experience, both physical and visual. It is critical as part of each products performance and to maintain a level of impact that is as vital as it is functional.

#### Features

Minimalist Bath Spout
Heavyweight Solid Brass Construction
Stylish Matt Black Finish
7 Y