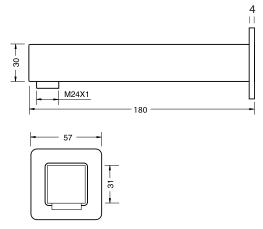

# paco jaansōn

## SCONDRO

Bath Spout - Matt Black Square 180mm ALS-SCBS180-MB



#### Dimensions

57mm (w) x 180mm (d) x 57mm (h)



### DESCRIPTION

Enjoy smooth flow of water thanks to a multi layer aerator from Neoperl, Italy. Give a clean, minimalist aesthetic appeal to any home.

7 years quality assurance guarantee.

The straight lines and beautiful angles make this elegant bath spout ideal for any contemporary bathroom design. It is coated with polished chrome for a mirror like finish to show hospitality.

#### Features

Minimalist Bath Spout

Heavyweight Solid Brass Construction

Stylish Matt Black Finish

7 Years Limited Manufacturers Warranty

1 Years Limited Manufacturers Warranty

Available in Polished Chrome ALS-SCBS180



Correspont .

## **RETAIL PRICING**

Matt Black Finish 180mm ALS-SCBS180-MB \$143.00 gst inc. Polished Chrome Finish 180mm ALS-SCBS180 \$121.00 gst inc. PACO JAANSON BATHROOM INNOVATIONS