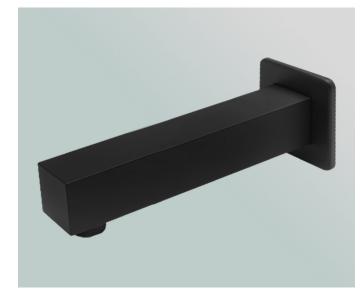

## SCONDRO

Bath Spout - Matt Black Square 180mm ALS-SCBS180-MB

#### Features

Minimalist Bath Spout

Heavyweight Solid Brass Construction

Stylish Matt Black Finish

7 Years Limited Manufacturers Warranty

1 Years Limited Manufacturers Warranty

Available in Polished Chrome ALS-SCBS180