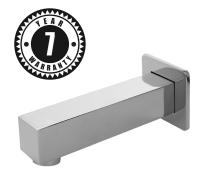

### DESCRIPTION

Enjoy smooth flow of water thanks to a multi layer aerator from Neoperl, Italy. Give a clean, minimalist aesthetic appeal to any home.

7 years quality assurance guarantee.

The straight lines and beautiful angles make this elegant bath spout ideal for any contemporary bathroom design. It is coated with polished chrome for a mirror like finish to show hospitality.

#### Features

Minimalist Bath Spout

Heavyweight Solid Brass Construction

Stylish Matt Black Finish

7 Years Limited Manufacturers Warranty

1 Years Limited Manufacturers Warranty

Available in Polished Chrome ALS-SCBS180