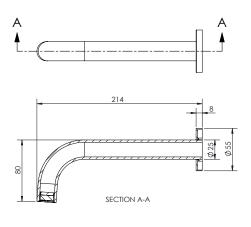

## PRICING STRUCTURE

Retail Pricing: Chrome Plated Brass \$121.00 gst inclusive Dimensions 55mm (w) x 214mm (d) x 92mm (h)

Features

Minimalist Bath Spout
Heavyweight Solid Brass Construction
Stylish Chrome Plated Finish
15 Years Limited Manufacturers Warranty
1 Year Limited Commercial Warranty