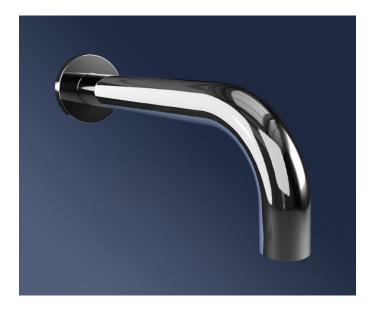

## **TOLEDO**

Bath Spout - Polished Chrome Product Code: 40896

## PRICING STRUCTURE

Retail Pricing: Chrome Plated Brass \$121.00 gst inclusive Dimensions 55mm (w) x 214mm (d) x 92mm (h)

Features

Minimalist Bath Spout
Heavyweight Solid Brass Construction
Stylish Chrome Plated Finish
15 Years Limited Manufacturers Warranty
1 Year Limited Commercial Warranty