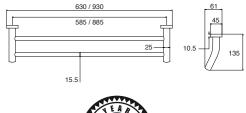

# paco jaanson

## HERA

Bathroom Accessories - Double Towel Rails Product Code: HI-2624D (600mm) / HI-2636D (900mm)



# **DESCRIPTION**

Consumers are looking for goods that will make a statement, will inspire, reflect their individuality and are designed to last.

Consumers requirements are the nucleus for every aspect of each Hera product developed, and is reflected in the finish of each item.

Captivating and enthralling there is something to enhance any bathroom space that is designed with an evolutionary flair and suitable for the consumer that demands the highest level of finish..

Core of Ton Jon

## PRICING STRUCTURE

Retail Pricing:

HI-2624D (600mm) HI-2636D (900mm) \$76.00 gst inclusive \$87.00 gst inclusive

#### Dimensions

600mm / 900mm (w) x 135mm (d) x 61mm (h)





#### **Features**

Stylish Chrome Plated Finish
7 Years Limited Manufacturers Warranty
1 Year Limited Commercial Warranty
Complete Range



### PACO JAANSON BATHROOM INNOVATIONS

Copyright © 2019. All rights reserved. Updated: 18th April 2022.

Telephone: 1800 006 260

Email - info@pacojaanson.com.au www.pacojaanson.com.au