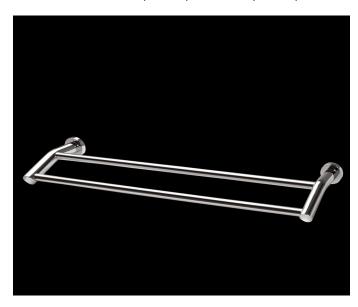

## HERA

Bathroom Accessories - Double Towel Rails Product Code: HI-2624D (600mm) / HI-2636D (900mm)

#### Dimensions

600mm / 900mm (w) x 135mm (d) x 61mm (h)

#### **Features**

Stylish Chrome Plated Finish
7 Years Limited Manufacturers Warranty
1 Year Limited Commercial Warranty
Complete Range