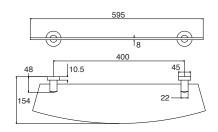

#### Dimensions 595mm (w) x 154mm (d) x 45mm (h)

Features
Stylish Chrome Plated Finish
7 Years Limited Manufacturers Warranty
1 Year Limited Commercial Warranty

PACO JAANSON BATHROOM INNOVATIONS
Copyright © 2019. All rights reserved. Updated: 18th April 2022.