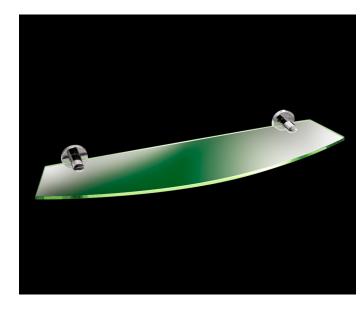

### HERA

Bathroom Accessories - Glass Shelf Product Code: HI-2687

Captivating and enthralling there is something to enhance any bathroom space that is designed with an evolutionary flair and suitable for the consumer that demands the highest level of finish..

#### Dimensions 595mm (w) x 154mm (d) x 45mm (h)

Features
Stylish Chrome Plated Finish
7 Years Limited Manufacturers Warranty
1 Year Limited Commercial Warranty

PACO JAANSON BATHROOM INNOVATIONS
Copyright © 2019. All rights reserved. Updated: 18th April 2022.