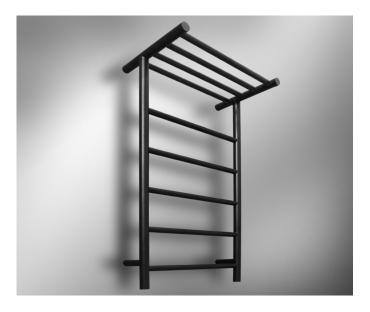

### **EVEREST**

Bathroom Accessories - Heated Towel Ladder - Matt Black Product Code: J-CR09-BL

## **DESCRIPTION**

This Everest Towel Ladder is the result of an evolution of thought and purpose that can only be achieved with the collaboration of knowledge and experience of the best professionals drawn from architecture, graphic, industrial & fashion design. All these disciplines brought together to develop and create something truely special.

#### **Features**

Sleek, Contemporary Matt Black Finish
7 Years Limited Manufacturers Warranty
1 Year Limited Commercial Warranty
Matt Black Finish - 1 Year Limited Warranty
Available in Polished Chrome
Ideal for the Modern Family Bathroom
Made from Grade 304 Stainless Steel
Certified to AS60335
( Household Electrical Appliances )
Nine rungs of Hanging Space
Transformer not included