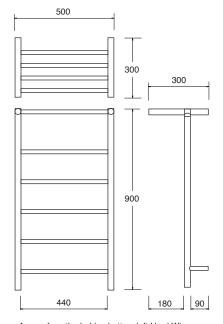

#### Dimensions

500mm (w) x 300mm (d) x 900mm (h)

As you face the ladder, bottom left Hard Wire (50mm from the bottom of the rail).