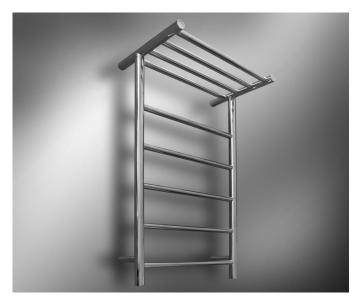

## EVEREST

Bathroom Accessories - Heated Towel Ladder - Polished Chrome Product Code: J-CR09

## DESCRIPTION

This Everest Towel Ladder is the result of an evolution of thought and purpose that can only be achieved with the collaboration of knowledge and experience of the best professionals drawn from architecture, graphic, industrial & fashion design. All these disciplines brought together to develop and create something truely special.

## PRICING STRUCTURE

Retail Pricing: Polished Chrome \$330.00 gst inclusive

As you face the ladder, bottom left Hard Wire ( 50mm from the bottom of the rail ).

Features

Sleek Polished Chrome Finish 7 Years Limited Manufacturers Warranty 1 Year Limited Commercial Warranty Available in Matt Black Finish Ideal for the Modern Family Bathroom Made from Grade 304 Stainless Steel Certified to AS60335 (Household Electrical Appliances ) Nine rungs of Hanging Space Transformer not included