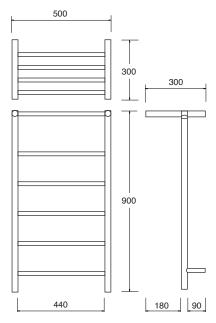

## PRICING STRUCTURE

Retail Pricing: Polished Chrome \$330.00 gst inclusive

As you face the ladder, bottom left Hard Wire ( 50mm from the bottom of the rail ).

Features

Sleek Polished Chrome Finish 7 Years Limited Manufacturers Warranty 1 Year Limited Commercial Warranty Available in Matt Black Finish Ideal for the Modern Family Bathroom Made from Grade 304 Stainless Steel Certified to AS60335 (Household Electrical Appliances ) Nine rungs of Hanging Space Transformer not included