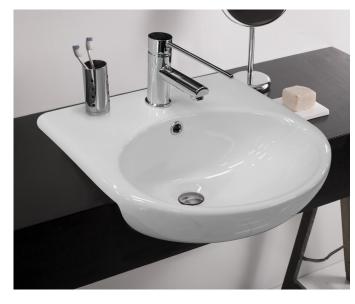

## CERAMIC 🕑 CARE

500mm Roma Semi-Recessed Ceramic Washbasin Code: LG-704

#### Features

One tap hole & Overflow supplied standard \* Plug and waste not included Vitreous china 15 Years Limited Manufacturers Warranty 1 Year Limited Commercial Warranty Semi-Recessed Basin

\* Additional holes - Optional extra