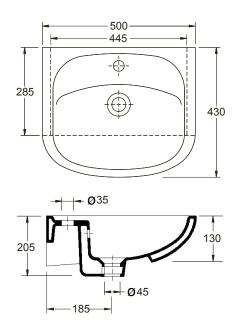

## CERAMIC 🕑 CARE

500mm Roma Semi-Recessed Ceramic Washbasin Code: LG-704

#### Features

One tap hole & Overflow supplied standard \* Plug and waste not included Vitreous china 15 Years Limited Manufacturers Warranty 1 Year Limited Commercial Warranty Semi-Recessed Basin

\* Additional holes - Optional extra