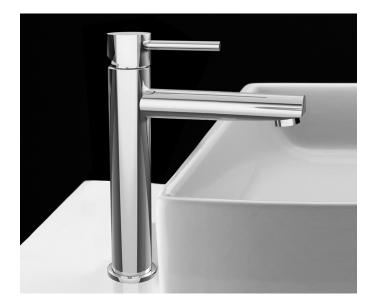

### RONDO

Tall Basin Mixer - Polished Chrome Product Code: ALS-ROTB2

#### Dimensions 53mm (w) x 210mm (d) x 314mm (h)

# **DESCRIPTION**

The Rondo Range is a select group of exceptional pieces of high-quality design, artistic and hi-tech. Captivating and enthralling there is something to enhance any bathroom space that is designed with an evolutionary flair and suitable for the consumer that demands the highest level of finish.