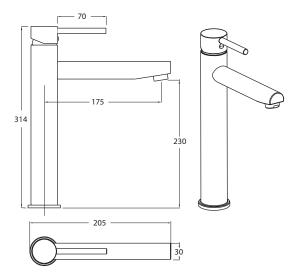

# paco jaanson

### RONDO

Tall Basin Mixer - Polished Chrome Product Code: ALS-ROTB2



#### Dimensions 53mm (w) x 210mm (d) x 314mm (h)





# **DESCRIPTION**

The Rondo Range is a select group of exceptional pieces of high-quality design, artistic and hi-tech. Captivating and enthralling there is something to enhance any bathroom space that is designed with an evolutionary flair and suitable for the consumer that demands the highest level of finish.

Crafting a range involves attending to every aspect of bathroom space innovation and future direction and advancement. The design approach is focused on identifying the value of achieving a rich and performative user experience, both physical and visual. It is critical as part of each products performance and to maintain a level of impact that is as vital as it is functional.

#### **Features**

Solid Brass Construction
Stylish Chrome Plated Finish
15 Years Limited Manufacture