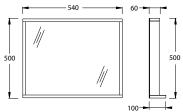

## paco jaanson

ISVEA (1962 ITALIA

Rubino 600mm Vanity Unit with Wall Mirror - White Product Code: ISV-22RBS001060E

Mirror Dimensions 540mm (w) x 100mm (d) x 500mm (h)

Cabinet Dimensions 590mm (w) x 360mm (d) x 520mm (h)

Rubino 600mm Wall Mirror included