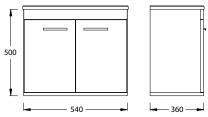

## paco jaanson

ISVEA (1962 ITALIA

Rubino 600mm Vanity Unit with Wall Mirror - White Product Code: ISV-22RBS001060E

Mirror Dimensions 540mm (w) x 100mm (d) x 500mm (h)

Cabinet Dimensions 590mm (w) x 360mm (d) x 520mm (h)