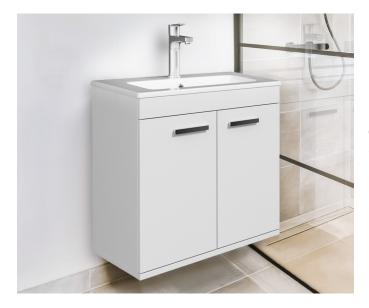

## paco jaanson

ISVEA (1962 ITALIA

Rubino 600mm Vanity Unit with Wall Mirror - White Product Code: ISV-22RBS001060E

Mirror Dimensions 540mm (w) x 100mm (d) x 500mm (h)

Cabinet Dimensions 590mm (w) x 360mm (d) x 520mm (h)

## **DESCRIPTION**

Isvea Vanity Units have been crafted from the best materials and produced with a finish that will enhance the look of any bathroom and ensuite.

This stylish bathroom furniture set, featuring spacious storage space, is an excellent addition to your bathroom, giving it a tidy and striking appearance!

Melamine Coated M.D.F
Stylish Ceramic Top Washbasin
Plug / Waste & Mixer Tap not included
5 Years Limited Manufacturers Warranty
1 Year Limited Commercial Warranty
Gloss White Finish - Drawer and Trim