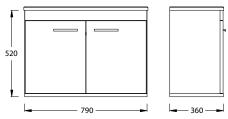

# paco jaanson



ISVEA 🕢 1962 ITALIA

Rubino 800mm Vanity Unit with Wall Mirror - White Product Code: ISV-22RBS001080E



## **Mirror Dimensions**

740mm (w) x 100mm (d) x 500mm (h)



#### Cabinet Dimensions

790mm (w) x 360mm (d) x 520mm (h)



## **DESCRIPTION**

Isvea Vanity Units have been crafted from the best materials and produced with a finish that will enhance the look of any bathroom and ensuite.

This stylish bathroom furniture set, featuring spacious storage space, is an excellent addition to your bathroom, giving it a tidy and striking appearance!

The under basin cabinet is made of engineered wood, that is of exceptional quality with smooth surface and also features strength, stability & resistance to moisture.

The bathroom cabinet and the make up mirrors can be wall-mounted to add extra storage space. That way, you can maximise your floor space and keep the area clean.



### **Features**

Melamine Coated M.D.F

Stylish Ceramic Top Washbasin Plug / Waste & Mixer Tap not included

5 Years Limited Manufacturers War