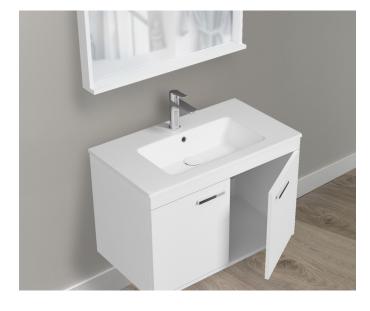

# paco jaanson

ISVEA 🕢 1962 ITALIA

Rubino 800mm Vanity Unit with Wall Mirror - White Product Code: ISV-22RBS001080E

## **DESCRIPTION**

Isvea Vanity Units have been crafted from the best materials and produced with a finish that will enhance the look of any bathroom and ensuite.

This stylish bathroom furniture set, featuring spacious storage space, is an excellent addition to your bathroom, giving it a tidy and striking appearance!

The under basin cabinet is made of engineered wood, that is of exceptional quality with smooth surface and also features strength, stability & resistance to moisture.

The bathroom cabinet and the make up mirrors can be wall-mounted to add extra storage space. That way, you can maximise your floor space and keep the area clean.

### **Features**

Melamine Coated M.D.F

Stylish Ceramic Top Washbasin Plug / Waste & Mixer Tap not included

5 Years Limited Manufacturers Warranty

1 Year Limited Commercial Warranty Gloss White Finish - Drawer and Trim