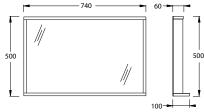

# paco jaanson



ISVEA 🕢 1962 ITALIA

Rubino 800mm Vanity Unit with Wall Mirror - White Product Code: ISV-22RBS001080E



## **Mirror Dimensions**

740mm (w) x 100mm (d) x 500mm (h)



#### Cabinet Dimensions

790mm (w) x 360mm (d) x 520mm (h)



## **DESCRIPTION**

Isvea Vanity Units have been crafted from the best materials and produced with a finish that will enhance the look of any bathroom and ensuite.

This stylish bathroom furniture set, featuring spacious storage space, is an excellent addition to your bathroom, giving it a tidy and striking appearance!

The under basin cabinet is made of engineered wood, that is of exceptional quality with smooth surface and also features strength, stability & resistance to moisture.

The bathroom cabinet and the make up mirrors can be wall-mounted to add extra storage space. That way, you can maximise your floor space and keep the area clean.



### **Features**

Melamine Coated M.D.F

Stylish Ceramic Top Washbasin Plug / Was