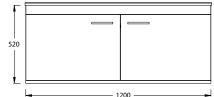

PRICING STRUCTURE

Vanity Unit (Basin inc.) ISV-22RTS590121 \$1,045.00 gst inc.

Spare Ceramic Washbasin ISV-10SL51121SV \$630.00 gst inc.

**Cabinet Dimensions** 

1200mm (w) x 458mm (d) x 520mm (h)

Melamine Coated M.D.F