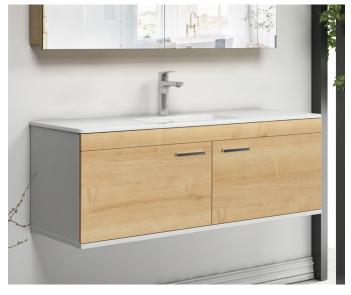

## paco jaanson

ISVEA 🕢 1962 ITALIA

Rubite 1200mm Vanity Unit with Doors - Sapphire Oak Product Code: ISV-22RTS590121

## DESCRIPTION

Isvea Vanity Units have been crafted from the best materials and produced with a finish that will enhance the look of any bathroom and ensuite.

This stylish bathroom furniture set, featuring spacious storage space, is an excellent addition to your bathroom, giving it a tidy and striking appearance!

The under basin cabinet is made of engineered wood, that is of exceptional quality with smooth surface and also features strength, stability & resistance to moisture.

The bathroom cabinet and the make up mirrors can be wall-mounted to add extra storage space. That way, you can maximise your floor space and keep the area clean.

Sapphire Oak Finish - Doors and Trim

Stylish Ceramic Top Washbasin included Plug / Waste & Mixer Tap (Not inc.)

Spare Rubite 1200mm Ceramic Top Washbasin Code: ISV-10SL50081SV

5 Years Limited Manufacturers Warranty