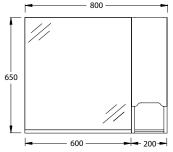

## paco jaanson

ISVEA 🕢 1962 ITALIA

Ondo 800mm Mirror Cabinet - Amalfi Product Code: ISV-24ON2075080I

**Mirror Dimensions** 800mm (w) x 168mm (d) x 650mm (h)