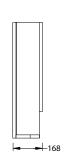

## paco jaanson

ISVEA 🕢 1962 ITALIA

Ondo 800mm Mirror Cabinet - Amalfi Product Code: ISV-24ON2075080I

**Mirror Dimensions** 800mm (w) x 168mm (d) x 650mm (h)