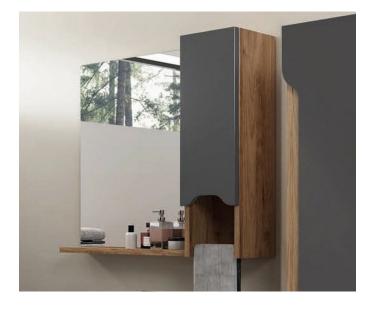

## DESCRIPTION

Isvea Vanity Units have been crafted from the best materials and produced with a finish that will enhance the look of any bathroom and ensuite.

This stylish bathroom furniture set, featuring spacious storage space, is an excellent addition to your bathroom, giving it a tidy and striking appearance!

The under basin cabinet is made of engineered wood, that is of exceptional quality with smooth surface and also features strength, stability & resistance to moisture.

The bathroom cabinet and the make up mirror can be wall-mounted to add extra storage space. That way, you can maximise your floor space and keep the area clean.

**Features** 

Melamine Coated M.D.F

Amalfi Finish - Trim

5 Years Limited Manufacturers Warranty

1 Year Limited Commercial Warranty

Stylish match to:

Ondo 800mm Vanity Unit with Doors in Amalfi & Anthracite Finish