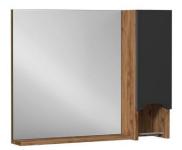

## paco jaanson

ISVEA 🕢 1962 ITALIA

Ondo 800mm Mirror Cabinet - Amalfi Product Code: ISV-24ON2075080I

**Mirror Dimensions** 800mm (w) x 168mm (d) x 650mm (h)

**Features** 

Melamine Coated M.D.F

Amalfi Finish - Trim

5 Years Limited Manufacturers Warranty

1 Year Limited Commercial Warranty

Stylish match to:

Ondo 800mm Vanity Unit with Doors in Amalfi & Anthracite Finish