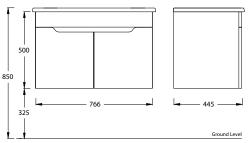

## **Cabinet Dimensions** 766mm (w) x 445mm (d) x 500mm (h)

**Features** 

Melamine Coated M.D.F

Amalfi Finish - Doors and Trim

Stylish Ceramic Top Washbasin included Plug / Waste & Mixer Tap (Not inc.)

Spare Ondo 800mm Ceramic Top Washbasin