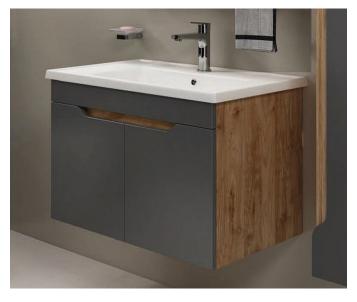

## paco jaanson

ISVEA 🕢 1962 ITALIA

Ondo 800mm Vanity Unit with Doors - Amalfi & Anthracite Finish Product Code: ISV-24ONS075080I

## DESCRIPTION

Isvea Vanity Units have been crafted from the best materials and produced with a finish that will enhance the look of any bathroom and ensuite.

This stylish bathroom furniture set, featuring spacious storage space, is an excellent addition to your bathroom, giving it a tidy and striking appearance!

The under basin cabinet is made of engineered wood, that is of exceptional quality with smooth surface and also features strength, stability & resistance to moisture.

The bathroom cabinet and the make up mirrors can be wall-mounted to add extra storage space. That way, you can maximise your floor space and keep the area clean.

## **Cabinet Dimensions** 766mm (w) x 445mm (d) x 500mm (h)

**Features** 

Melamine Coated M.D.F

Amalfi Finish - Doors and Trim

Stylish Ceramic Top Washbasin included Plug / Waste & Mixer Tap (Not inc.)

Spare Ondo 800mm Ceramic Top Washbasin