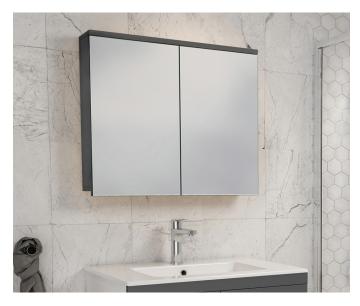

# paco jaanson

ISVEA (1962 ITALIA

Rubite 800mm Mirror Cabinet - Anthracite Product Code: ISV-24RB2080080

### **DESCRIPTION**

Isvea Vanity Units have been crafted from the best materials and produced with a finish that will enhance the look of any bathroom and ensuite.

This stylish bathroom furniture set, featuring spacious storage space, is an excellent addition to your bathroom, giving it a tidy and striking appearance!

The under basin cabinet is made of engineered wood, that is of exceptional quality with smooth surface and also features strength, stability & resistance to moisture.

The bathroom cabinet and the make up mirror can be wall-mounted to add extra storage space. That way, you can maximise your floor space and keep the area clean.