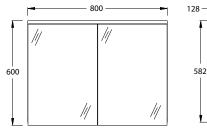

A

Rubite 800mm Mirror Cabinet - Anthracite Product Code: ISV-24RB2080080



### **DESCRIPTION**

Isvea Vanity Units have been crafted from the best materials and produced with a finish that will enhance the look of any bathroom and ensuite.

This stylish bathroom furniture set, featuring spacious storage space, is an excellent addition to your bathroom, giving it a tidy and striking appearance!

The under basin cabinet is made of engineered wood, that is of exceptional quality with smooth surface and also features strength, stability & resistance to moisture.

The bathroom cabinet and the make up mirror can be wall-mounted to add extra storage space. That way, you can maximise your floor space and keep the area clean.

Mayor Clam

#### Mirror Dimensions 800mm (w) x 125mm (d) x 600mm (h)







#### Features

Melamine Coated M.D.F

Sapphire Oak Finish - Trim

5 Years Limited Manufacturers Warranty

1 Year Limited Commercial Warranty

Stylish match to:

Rubite 800mm Vanity Unit with Doors in Anthracite Finish Code: ISV-22RTS580080

Also available in

Sapphire Oak Finish Code: ISV-24RB2090080



## PRICING STRUCTURE

Anthracite Finish Sapphire Oak Finish ISV-24RB2080080 ISV-24RB2090080 \$385.00 gst inc.

PACO JAANSON BATHROOM INNOVATIONS
Copyright © 2023. All rights reserved. Created 05th August 2023.

Telephone: 1800 006 260 Email - info@pacojaanson.com.au www.pacojaanson.com.au