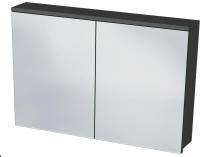

# paco jaanson

ISVEA (1962 ITALIA

Rubite 800mm Mirror Cabinet - Anthracite Product Code: ISV-24RB2080080

#### Features

Melamine Coated M.D.F

Sapphire Oak Finish - Trim

5 Years Limited Manufacturers Warranty

1 Year Limited Commercial Warranty

Stylish match to:

Rubite 800mm Vanity Unit with Doors in Anthracite Finish Code: ISV-22RTS580080