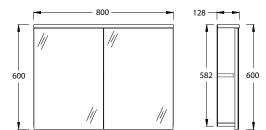

## PRICING STRUCTURE

Sapphire Oak Finish ISV-24RB2090080 \$385.00 gst inc. Anthracite Finish ISV-24RB2080080 \$385.00 gst inc. Mirror Dimensions 800mm (w) x 125mm (d) x 600mm (h)

Features

Melamine Coated M.D.F