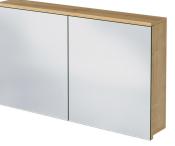

## ISVEA 🈡 1962 ITALIA

Rubite 800mm Mirror Cabinet - Sapphire Oak Product Code: ISV-24RB2090080

DESCRIPTION

Isvea Vanity Units have been crafted from the best materials and produced with a finish that will enhance the look of any bathroom and ensuite.

Sapphire Oak Finish - Trim

5 Years Limited Manufacturers Warranty

1 Year Limited Commercial Warranty