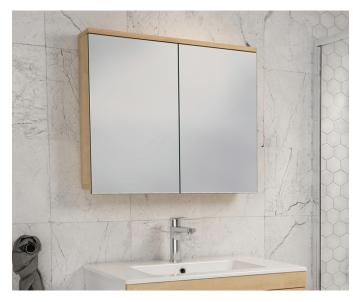

## ISVEA 🈡 1962 ITALIA

Rubite 800mm Mirror Cabinet - Sapphire Oak Product Code: ISV-24RB2090080

DESCRIPTION

Isvea Vanity Units have been crafted from the best materials and produced with a finish that will enhance the look of any bathroom and ensuite.

This stylish bathroom furniture set, featuring spacious storage space, is an excellent addition to your bathroom, giving it a tidy and striking appearance!

The under basin cabinet is made of engineered wood, that is of exceptional quality with smooth surface and also features strength, stability & resistance to moisture.

The bathroom cabinet and the make up mirror can be wall-mounted to add extra storage space. That way, you can maximise your floor space and keep the area clean.

Chan