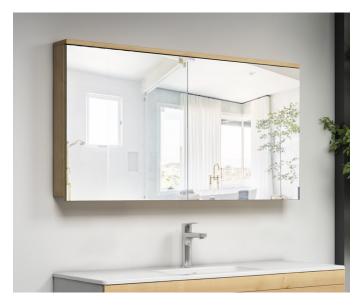

## paco jaanson

ISVEA 🔊 1962 ITALIA

Rubite 1200mm Mirror Cabinet - Sapphire Oak Product Code: ISV-24RB2090120

## **DESCRIPTION**

Isvea Vanity Units have been crafted from the best materials and produced with a finish that will enhance the look of any bathroom and ensuite.

This stylish bathroom furniture set, featuring spacious storage space, is an excellent addition to your bathroom, giving it a tidy and striking appearance!

The under basin cabinet is made of engineered wood, that is of exceptional quality with smooth surface and also features strength, stability & resistance to moisture.

The bathroom cabinet and the make up mirror can be wall-mounted to add extra storage space. That way, you can maximise your floor space and keep the area clean.