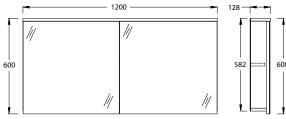

Mirror Dimensions 1200mm (w) x 125mm (d) x 600mm (h)

Melamine Coated M.D.F

Sapphire Oak Finish - Trim

5 Years Limited Manufacturers Warranty

1 Year Limited Commercial Warranty

Perfect match to:

Rubite 1200mm Vanity Unit with Doors in Sapphire Oak Finish Code: ISV-22RTS590121