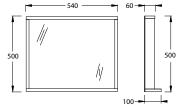

## PRICING STRUCTURE

Vanity Unit (Basin inc.) with Wall Mirror ISV-24RBS077061E \$605.00 gst inc.

Spare Washbasin ISV-10SL50060 \$330.00 gst inc.

**Mirror Dimensions** 540mm (w) x 100mm (d) x 500mm (h)

**Cabinet Dimensions** 590mm (w) x 360mm (d) x 520mm (h)