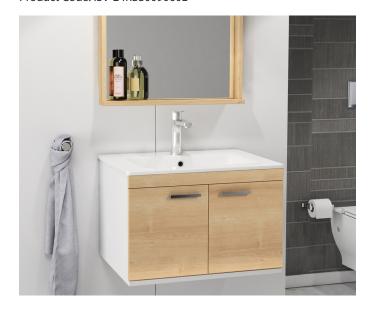

## paco jaanson

ISVEA 🕢 1962 ITALIA

Rubino 600mm Vanity Unit with Wall Mirror - Sapphire Oak Product Code: ISV-24RBS009060E

## DESCRIPTION

Isvea Vanity Units have been crafted from the best materials and produced with a finish that will enhance the look of any bathroom and ensuite.

This stylish bathroom furniture set, featuring spacious storage space, is an excellent addition to your bathroom, giving it a tidy and striking appearance!

The under basin cabinet is made of engineered wood, that is of exceptional quality with smooth surface and also features strength, stability & resistance to moisture.

The bathroom cabinet and the make up mirrors can be wall-mounted to add extra storage space. That way, you can maximise your floor space and keep the area clean.

Stylish Ceramic Top Washbasin Plug / Waste & Mixer Tap not included

5 Years Limited Manufacturers Warranty 1 Year Limited Commercial Warranty

Sapphire Oak Finish - Doors and Trim

Set also available in

Anthracite Finish Code: ISV-24RBS077061E