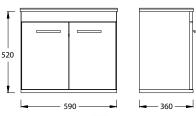

## PRICING STRUCTURE

Vanity Unit (Basin inc.) with Wall Mirror ISV-24RBS077061E \$605.00 gst inc.

Spare Washbasin ISV-10SL50060 \$330.00 gst inc.

**Mirror Dimensions** 540mm (w) x 100mm (d) x 500mm (h)

**Cabinet Dimensions** 590mm (w) x 360mm (d) x 520mm (h)