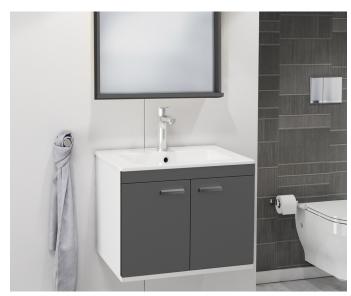

## ISVEA 🅢 1962 ITALIA

Rubino 600mm Vanity Unit with Wall Mirror - Anthracite Product Code: ISV-24RBS077061E

## DESCRIPTION

Isvea Vanity Units have been crafted from the best materials and produced with a finish that will enhance the look of any bathroom and ensuite.

This stylish bathroom furniture set, featuring spacious storage space, is an excellent addition to your bathroom, giving it a tidy and striking appearance!

The under basin cabinet is made of engineered wood, that is of exceptional quality with smooth surface and also features strength, stability & resistance to moisture.

The bathroom cabinet and the make up mirrors can be wall-mounted to add extra storage space. That way, you can maximise your floor space and keep the area clean.

Features

Melamine Coated M.D.F

Stylish Ceramic Top Washbasin Plug / Waste & Mixer Tap not included

5 Years Limited Manufacturers Warranty

1 Year Limited Commercial Warranty

Anthracite Finish - Doors and Trim