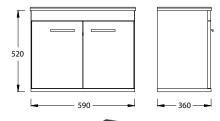

## PRICING STRUCTURE

Vanity Unit (Basin inc.) with Wall Mirror ISV-24RBS077061E \$605.00 gst inc. Spare Washbasin ISV-10SL50060 \$330.00 gst inc. Mirror Dimensions 540mm (w) x 100mm (d) x 500mm (h)

Cabinet Dimensions 590mm (w) x 360mm (d) x 520mm (h)