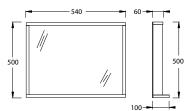

## PRICING STRUCTURE

Vanity Unit (Basin inc.) with Wall Mirror ISV-24RBS077061E \$605.00 gst inc. Spare Washbasin ISV-10SL50060 \$330.00 gst inc. Mirror Dimensions 540mm (w) x 100mm (d) x 500mm (h)

Cabinet Dimensions 590mm (w) x 360mm (d) x 520mm (h)