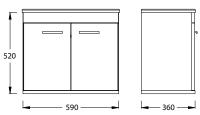

## PRICING STRUCTURE

Vanity Unit (Basin inc.) with Wall Mirror ISV-24RBS651960E \$605.00 gst inc. Spare Washbasin ISV-10SL50060 \$330.00 gst inc. Mirror Dimensions 540mm (w) x 100mm (d) x 500mm (h)

Cabinet Dimensions 590mm (w) x 360mm (d) x 520mm (h)