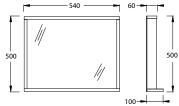

## PRICING STRUCTURE

Vanity Unit (Basin inc.) with Wall Mirror ISV-24RBS651960E \$605.00 gst inc. Spare Washbasin ISV-10SL50060 \$330.00 gst inc. Mirror Dimensions 540mm (w) x 100mm (d) x 500mm (h)

Cabinet Dimensions 590mm (w) x 360mm (d) x 520mm (h)