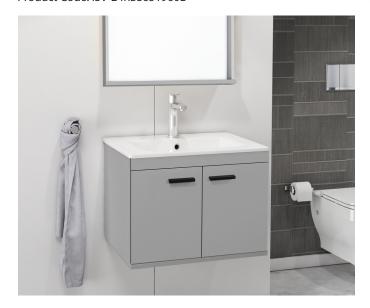

## paco jaanson

ISVEA 🕢 1962 ITALIA

Rubino 600mm Vanity Unit with Wall Mirror - Light Grey Product Code: ISV-24RBS651960E

## **DESCRIPTION**

Isvea Vanity Units have been crafted from the best materials and produced with a finish that will enhance the look of any bathroom and ensuite.

This stylish bathroom furniture set, featuring spacious storage space, is an excellent addition to your bathroom, giving it a tidy and striking appearance!

The under basin cabinet is made of engineered wood, that is of exceptional quality with smooth surface and also features strength, stability & resistance to moisture.

The bathroom cabinet and the make up mirrors can be wall-mounted to add extra storage space. That way, you can maximise your floor space and keep the area clean.