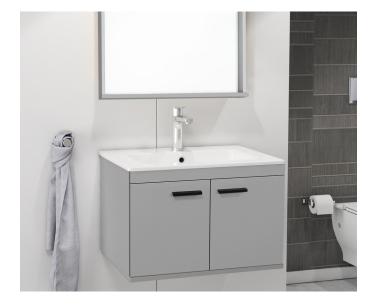

# paco jaanson

ISVEA 🕢 1962 ITALIA

Rubino 800mm Vanity Unit with Wall Mirror - Light Grey Product Code: ISV-24RBS651980E

## DESCRIPTION

Isvea Vanity Units have been crafted from the best materials and produced with a finish that will enhance the look of any bathroom and ensuite.

This stylish bathroom furniture set, featuring spacious storage space, is an excellent addition to your bathroom, giving it a tidy and striking appearance!

The under basin cabinet is made of engineered wood, that is of exceptional quality with smooth surface and also features strength, stability & resistance to moisture.

The bathroom cabinet and the make up mirrors can be wall-mounted to add extra storage space. That way, you can maximise your floor space and keep the area clean.