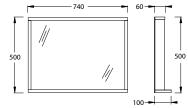

e best materials and produced with a finish that will enhance the look of any bathroom and ensuite.

This stylish bathroom furniture set, featuring spacious storage space, is an excellent addition to your bathroom, giving it a tidy and striking appearance!

The under basin cabinet is made of engineered wood, that is of exceptional quality with smooth surface and also features strength, stability & resistance to moisture.

The bathroom cabinet and the make up mirrors can be wall-mounted to add extra storage space. That way, you can maximise your floor space and keep the area clean.

## PRICING STRUCTURE

Vanity Unit (Basin inc.) with Wall Mirror ISV-24RBS651980E \$660.00 gst inc.

Spare Washbasin ISV-10SL50080 \$410.00 gst inc.

### **Mirror Dimensions**

740mm (w) x 100mm (d) x 500mm (h)



#### **Cabinet Dimensions**

790mm (w) x 360mm (d) x 520mm (h)





Melamine Coated M.D.F

Stylish Ceramic Top Washbasin Plug / Waste & Mixer Tap not included

5 Years Limited Manufacturers Warranty

1 Year Limited Commercial Warranty

Light Grey Finish - Sides, Doors and Trim

Set also available in

Sapphire Oak Finish Code: ISV-24RBS009080E



Anthracite Finish Code: ISV-24RBS077081E



PACO JAANSON BATHROOM INNOVATIONS

Copyright © 2023. All rights reserved. Created 05th August 2023.

Telephone: 1800 006 260

Email - info@pacojaanson.com.au

www.pacojaanson.com.au