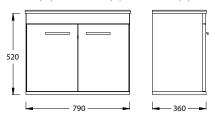

#### **Cabinet Dimensions**

790mm (w) x 360mm (d) x 520mm (h)

Melamine Coated M.D.F

Stylish Ceramic Top Washbasin Plug / Waste & Mixer Tap not included

5 Years Limited Manufacturers Warranty

1 Year Limited Commercial Warranty